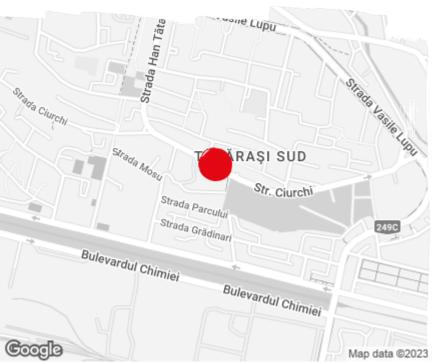

\* Asking terms for m²/month

Location

Available space

1 394 sq m

Available office space

275 sq m Minimum office space

i·O

### Public transport

Bus: 27 Tram: 1, 11

Contact